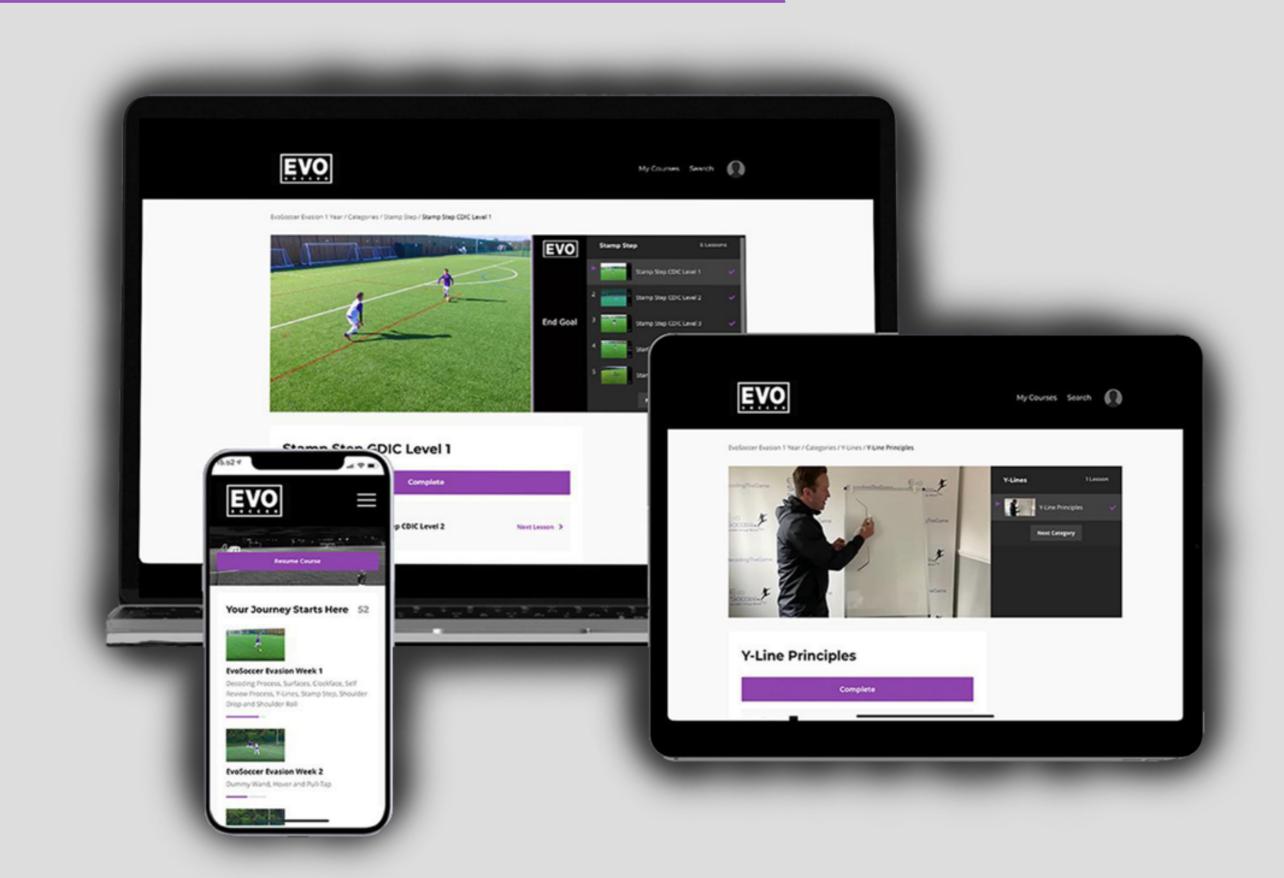

#### **Online individual development**

All EvoSpain students will have unlimited access to our Online Evasion programme. The aim of our platform is to accelerate the development of our students by providing them with the knowledge and skills to understand, excel and be creative in 1 v 1 scenarios.

## **Online Evasion Programme**

Once logged into the platform students will be welcomed into the **Evo**Family and begin to learn the concepts and principles of the **Evo**Way including **Y- Lines, Mirroring,** our **Decoding** process, **Manipulation** of space, **Timings, Triggers** and **Perception Action Coupling.** 

Our platform can be accessed on mobile, tablet, laptop or desktop and is compatible with both IPhone and Android. Allowing students to gain access both on field and at home. Each week students will receive detailed tutorial videos, on how to execute evasion skills; building up from our fundamental components, to executing in live game scenarios off both the right and left side. Each Evasion skill is delivered through five levelled tutorial videos, using our unique