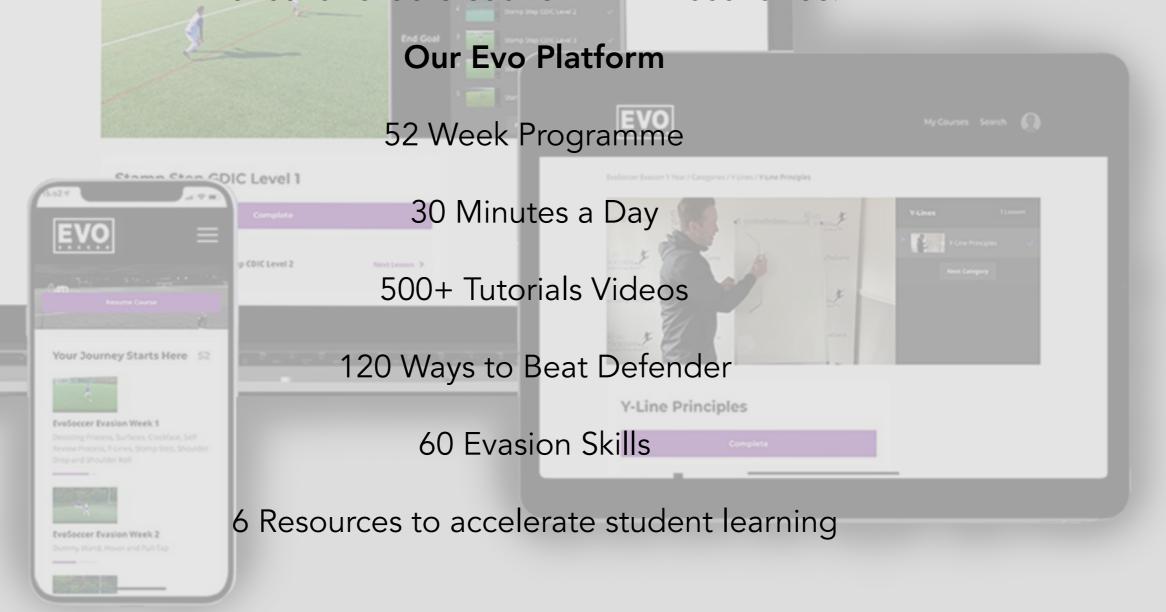

#### **Online individual development**

All EvoSpain students will have unlimited access to our Online Evasion programme. The aim of our platform is to accelerate the development of our students by providing them with the knowledge and skills to understand, excel and be creative in 1 v 1 scenarios.

## **Online Evasion Programme**

Once logged into the platform students will be welcomed into the **Evo**Family and begin to learn the concepts and principles of the **Evo**Way including **Y- Lines, Mirroring,** our **Decoding** process, **Manipulation** of space, **Timings, Triggers** and **Perception Action Coupling.** 

Our platform can be accessed on mobile, tablet, laptop or desktop and is compatible with both IPhone and Android. Allowing students to gain access both on field and at home. Each week students will receive detailed tutorial videos, on how to execute evasion skills; building up from our fundamental components, to executing in live game scenarios off both the right and left side. Each Evasion skill is delivered through five levelled tutorial videos, using our unique