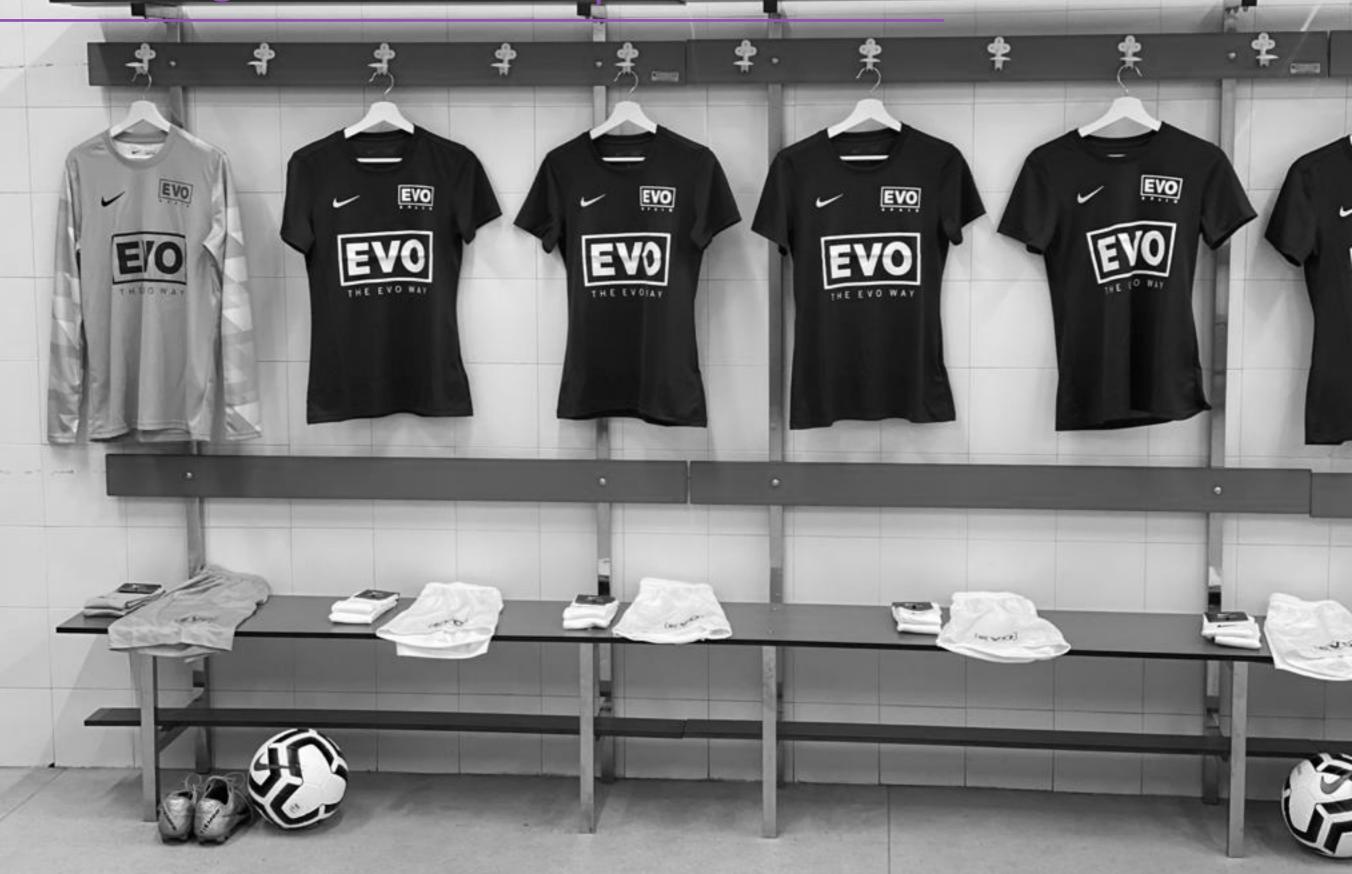

#### PACKAGE INCLUDES – Soccer Program

Professional UEFA coaching staff. (Training 8/10 hours weekly plus weekly matches)

- ✓Team medical staff. (physio/dietician)
- ✓ Player Individual Development Plan. (IDP)
- √Gym access for strength and conditioning work.
- ✓ Dedicated classrooms for video analysis, GPS vest data.
- ✓ All apparel, leisurewear, training kit, match kit. (NIKE)
- ✓ All soccer equipment.
- ✓Indoor/outdoor pool for recovery sessions.
- Top 4G playing/training facilities. (2 main stadiums plus a further mini Stadium)
  Opportunities to showcase players, at appropriate levels, against professional La Liga teams.
  Players with the corresponding skill set have the opportunities to play for Ciudad de
  Estepona CF in official Spanish La Liga matches. This will be subject to the official FIFA
  clearance rules for US players playing abroad.